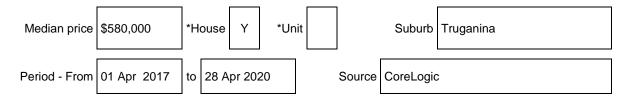

# Statement of Information

## Sections 47AF of the Estate Agents Act 1980

### **Property offered for sale**

Address 10 Fielding Drive, Truganina, VIC 3029

# Indicative selling price

| Single price | or range between | \$380,000 | & | \$400,000 |
|--------------|------------------|-----------|---|-----------|
|--------------|------------------|-----------|---|-----------|

#### Median sale price



### **Comparable property sales**

These are the three properties sold within Two kilometres of the property for sale in the last 6 months that the estate agent or agent's representative considers to be most comparable to the property for sale.

| Address of comparable property | Price     | Date of sale |
|--------------------------------|-----------|--------------|
| 1. 12 Metroon Street Truganina | \$365,000 | 12/11/2020   |
| 2. 21 Ludo Circuit, Truganina  | \$370,000 | 13/11/2020   |
| 3. 101 Everton Road, Truganina | \$389,000 | 30/01/2020   |