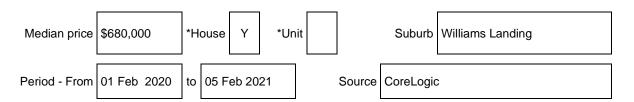

# Statement of Information

### Sections 47AF of the Estate Agents Act 1980

## **Property offered for sale**

Address 44 Ashcroft Ave, Williams Landing, VIC 3027

### Indicative selling price

| Single price | or range between | \$880,000 |  | \$920,000 |
|--------------|------------------|-----------|--|-----------|
|--------------|------------------|-----------|--|-----------|

### Median sale price



### **Comparable property sales**

These are the three properties sold within Two kilometres of the property for sale in the last 6 months that the estate agent or agent's representative considers to be most comparable to the property for sale.

# Address of comparable property Price Date of sale 1. 59 Palmers Road , Williams Landing \$865,000 30/10/2020 2. 25 Simonson way , Williams Landing \$865,000 30/10/2020 3. 15 Abbots Ave, Williams Landing \$990,000 11/12/2020