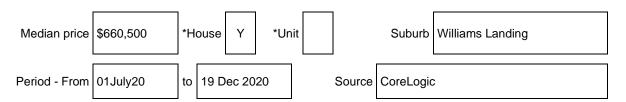

# Statement of Information

### Sections 47AF of the Estate Agents Act 1980

## **Property offered for sale**

Address 12 Loon Dr, Williams Landing, VIC 3027

## Indicative selling price

| Single price | or range between | \$700,000 | & | \$750,000 |
|--------------|------------------|-----------|---|-----------|
|--------------|------------------|-----------|---|-----------|

#### Median sale price



#### **Comparable property sales**

These are the three properties sold within Two kilometres of the property for sale in the last 6 months that the estate agent or agent's representative considers to be most comparable to the property for sale.

| Address of comparable property      | Price     | Date of sale |
|-------------------------------------|-----------|--------------|
| 1. 59 palmers Rd, Williams Landing  | \$865,000 | 11/12/2020   |
| 2.12 Lapwing cl, Williams Landing   | \$755,000 | 30/10/2020   |
| 3. 3 Grackle Cres, Williams Landing | \$700,000 | 30/10/2020   |