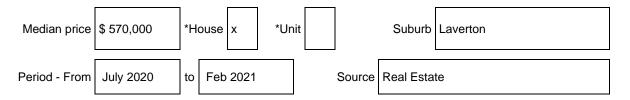

# Statement of Information

### Sections 47AF of the Estate Agents Act 1980

## **Property offered for sale**

Address 23 Ulm St, Laverton-3028

### **Indicative selling price**

| Single price | or range between | \$620,000 | & | \$640,000 |
|--------------|------------------|-----------|---|-----------|
| Single price |                  | ,         | İ |           |

#### Median sale price



Delas

Data of cala

#### **Comparable property sales**

These are the three properties sold within two kilometres of the property for sale in the last 6 months that the estate agent or agent's representative considers to be most comparable to the property for sale.

#### Address of comparable property

| Unit One                         | Price     | Date of Sale |
|----------------------------------|-----------|--------------|
| 24 Thomas Street, Laverton       | \$620,000 | 01/03/2021   |
| 24 Charlesworth Street, Laverton | \$610,000 | 01/03/2021   |
| 3 Burke Crt, Laverton            | \$600,000 | 20/02/2021   |