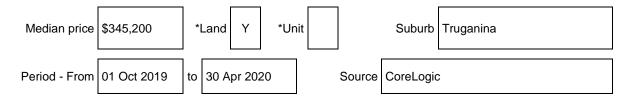

# Statement of Information

#### Sections 47AF of the Estate Agents Act 1980

# **Property offered for sale**

Address 37 Scorpio Crescent , Truganina, VIC 3029

## Indicative selling price

| Single price | or range between | \$320,000 | & | \$340,000 |
|--------------|------------------|-----------|---|-----------|
|--------------|------------------|-----------|---|-----------|

#### Median sale price



### **Comparable property sales**

These are the three properties sold within Two kilometres of the property for sale in the last 6 months that the estate agent or agent's representative considers to be most comparable to the property for sale.

| Address of comparable property           | Price     | Date of sale |
|------------------------------------------|-----------|--------------|
| 1. 10 APHRODITE DRIVE TRUGANINA VIC 3029 | \$335,000 | 11-Dec-2019  |
| 2. 2 APHRODITE DRIVE TRUGANINA VIC 3029  | \$322,000 | 8-Feb -2020  |
| 3. 37 SATURN DR, TRUGANINA, VIC 3029     | \$295,000 | 22-Oct-2019  |