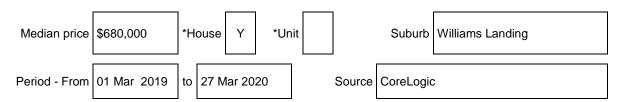

# Statement of Information

#### Sections 47AF of the Estate Agents Act 1980

## **Property offered for sale**

Address LOT 3222 Abbotswick Circuit, Williams Landing, VIC 3027

## Indicative selling price

| Single price | or range between \$660,000 | \$710,000 |
|--------------|----------------------------|-----------|
|--------------|----------------------------|-----------|

### Median sale price



## **Comparable property sales**

These are the three properties sold within Two kilometres of the property for sale in the last 6 months that the estate agent or agent's representative considers to be most comparable to the property for sale.

| Address of comparable property |                                         | Price     | Date of sale |
|--------------------------------|-----------------------------------------|-----------|--------------|
| 1.                             | 10 Primus Road, Williams Landing        | \$717,000 | 11/11/2019   |
| 2.                             | 4 Spartan Way, Williams Landing         | \$800,000 | 30/01/2020   |
| 3.                             | 80 Stoneleigh Circuit, Williams Landing | \$745,000 | 14/11/2020   |