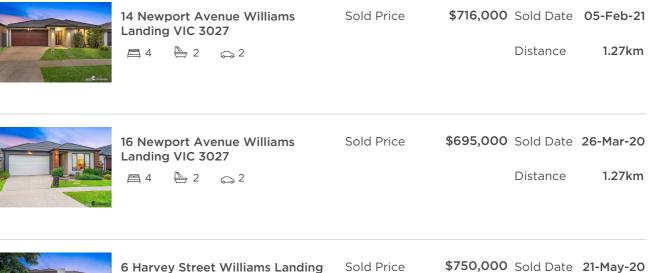

| Address of comparable property              | Price     | Date of sale |  |
|---------------------------------------------|-----------|--------------|--|
| 14 Newport Avenue Williams Landing VIC 3027 | \$716,000 | 05-Feb-21    |  |
| 16 Newport Avenue Williams Landing VIC 3027 | \$695,000 | 26-Mar-20    |  |
| 6 Harvey Street Williams Landing VIC 3027   | \$750,000 | 21-May-20    |  |