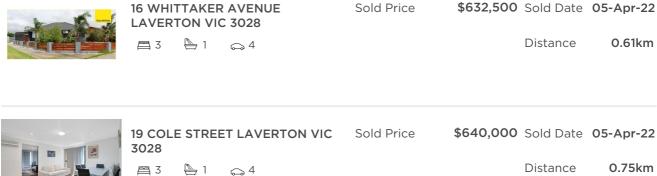

### Comparable property sales (\*Delete A or B below as applicable)

01 Aug 2021

**A\*** These are the three properties sold within two kilometres of the property for sale in the last 6 months that the estate agent or agent's representative considers to be most comparable to the property for sale.

to

| Address of comparable property        | Price     | Date of sale |  |
|---------------------------------------|-----------|--------------|--|
| 16 WHITTAKER AVENUE LAVERTON VIC 3028 | \$632,500 | 05-Apr-22    |  |
| 19 COLE STREET LAVERTON VIC 3028      | \$640,000 | 05-Apr-22    |  |
| 3 SNOWDEN STREET LAVERTON VIC 3028    | \$630,000 | 06-Apr-22    |  |