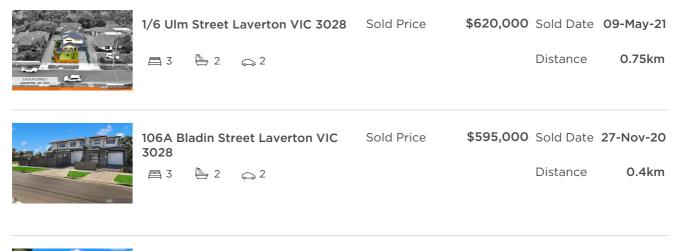

| Address of comparable property       | Price     | Date of sale |  |
|--------------------------------------|-----------|--------------|--|
| 1/6 Ulm Street Laverton VIC 3028     | \$620,000 | 09-May-21    |  |
| 106A Bladin Street Laverton VIC 3028 | \$595,000 | 27-Nov-20    |  |
| 68 Wackett Street Laverton VIC 3028  | \$590,000 | 20-Apr-21    |  |